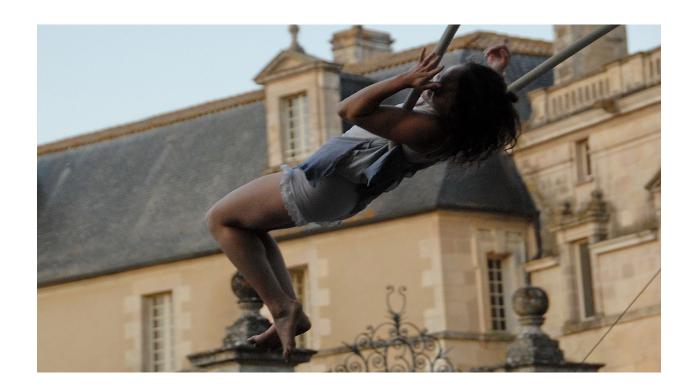

### Les Caprices de Divas présent

Soi(e)

A life, a step, each day closer each one of us...

- Solo -

dance and cloud swing for Street Arts

Crédit photo : Stéphane CASALI - Photos de Scène

## [Synopsis]

One is gently transported deeper into the intimest deep inside through this woman's deliberate and lyrical flight until hope and signs of potential are rekindled within us all.

One by one her senses finally awaken,
when all portends to the contrary.

Little by little she manages to unburden herself of the weight of her destiny
which had always kept her down and paralysed the veryheart of her being;
she then forsees hope and can finally soar,
taking flight, soothed and lighter than ever before
ready now to reveal to the world a whole new self...

#### Discover "Soi(e)" around the corner of a street...

Inspired by everyday life of, this character will inevitably evoke in each one of us something familiar.

Thus,
on the same wavelength,
we find ourselves,
rocked by the magical melodies
"Fratres" by Arvo Pärt
and "Scene from a Mirage" by Guy Klucevsek,
touching for one moment the very essence of things.