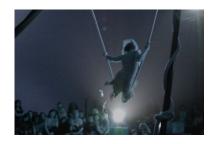

## [Synopsis]

One is gently transported deeper into the intimest deep inside through this woman's deliberate and lyrical flight until hope and signs of potential are rekindled within us all.

One by one her senses finally awaken,
when all portends to the contrary.

Little by little she manages to unburden herself of the weight of her destiny
which had always kept her down and paralysed the veryheart of her being;
she then forsees hope and can finally soar,
taking flight, soothed and lighter than ever before
ready now to reveal to the world a whole new self...

#### Discover "Soi(e)" around the corner of a street...

Inspired by everyday life of, this character will inevitably evoke in each one of us something familiar.

Thus,
on the same wavelength,
we find ourselves,
rocked by the magical melodies
"Fratres" by Arvo Pärt
and "Scene from a Mirage" by Guy Klucevsek,
touching for one moment the very essence of things.