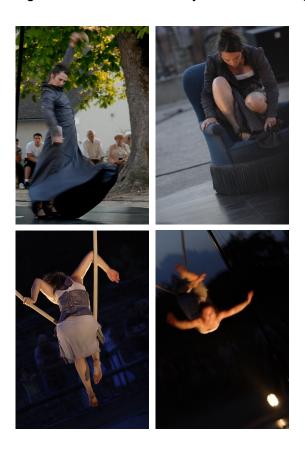

## [Synopsis]

One is gently transported deeper into the intimest deep inside through this woman's deliberate and lyrical flight until hope and signs of potential are rekindled within us all.

One by one her senses finally awaken,
when all portends to the contrary.

Little by little she manages to unburden herself of the weight of her destiny
which had always kept her down and paralysed the veryheart of her being;
she then forsees hope and can finally soar,
taking flight, soothed and lighter than ever before
ready now to reveal to the world a whole new self...

#### Discover "Soi(e)" around the corner of a street...

Inspired by everyday life of, this character will inevitably evoke in each one of us something familiar.

Thus,
on the same wavelength,
we find ourselves,
rocked by the magical melodies
"Fratres" by Arvo Pärt
and "Scene from a Mirage" by Guy Klucevsek,
touching for one moment the very essence of things.