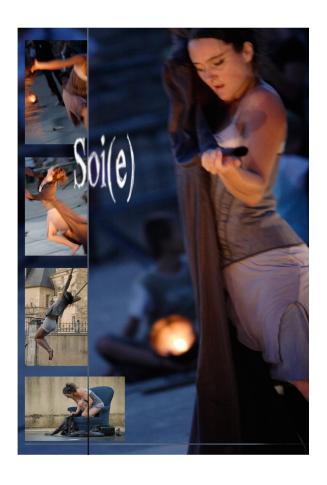

### Les Caprices de Divas présent

Soi(e)

A life, a step, each day closer each one of us...

- Solo -

dance and cloud swing for Street Arts

Crédit photo : Stéphane CASALI - Photos de Scène

## [Synopsis]

One is gently transported deeper into the intimest deep inside through this woman's deliberate and lyrical flight until hope and signs of potential are rekindled within us all.

One by one her senses finally awaken,
when all portends to the contrary.

Little by little she manages to unburden herself of the weight of her destiny
which had always kept her down and paralysed the veryheart of her being;
she then forsees hope and can finally soar,
taking flight, soothed and lighter than ever before
ready now to reveal to the world a whole new self...

#### Discover "Soi(e)" around the corner of a street...

Inspired by everyday life of, this character will inevitably evoke in each one of us something familiar.

Thus,
on the same wavelength,
we find ourselves,
rocked by the magical melodies
"Fratres" by Arvo Pärt
and "Scene from a Mirage" by Guy Klucevsek,
touching for one moment the very essence of things.