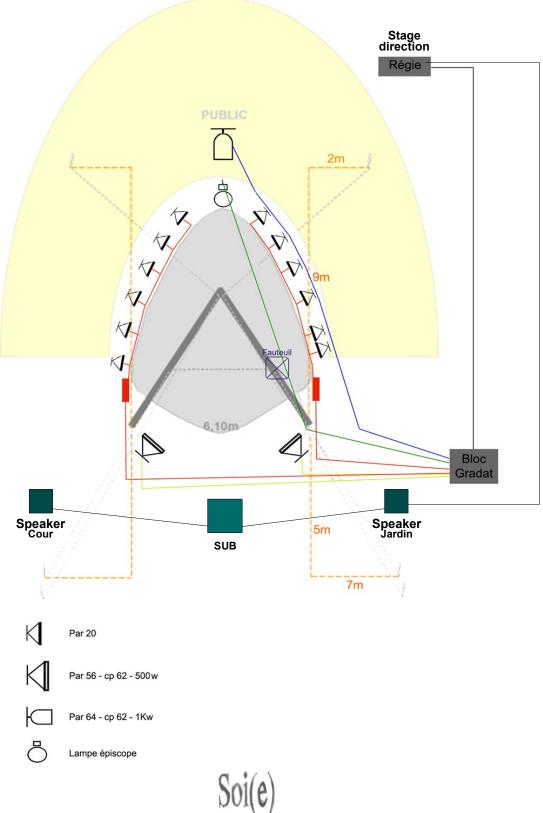

## [ To be arranged by the organiser ]

Sound system :

- electricity 1X 16A
- system of 2Kw (2 speakers on stand + 1sub + amplifier)
- 1 Eq. 2X31b
- 1 mixing analogic desk
- 1 CD player (professional with auto cue)
- cabling to suit

Light :

- 1 lighting desk (minimum 6 circuits) + grada. 6x3Kw
- 1 dimmer rack + suitable electrical feed
- 1 par 56 500w + 2 par 64 cp 62 + floor stands
- cabling to suit (on an independent electric circuit)

Other :

- 3 black rolls of scotch for dance carpets
- 1 table + 2 chairs for stage direction
- 1 instrument to perforate concrete or tar if needed.(Jackhammer)
- 1 ironing-table for costume
- 1 mirror
- place for 2 or 3 persons with toilet and water and a secure place to store equipment between performances.