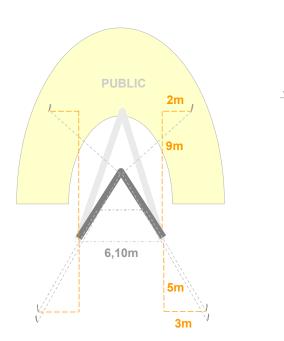

## Sc **Technical Reader ]**

| Type of performance :   | Contemporary dance solo and aerial acrobatics on U-Rope (Cloud swing)                                                                                                                                                                               |                         |             |                             |
|-------------------------|-----------------------------------------------------------------------------------------------------------------------------------------------------------------------------------------------------------------------------------------------------|-------------------------|-------------|-----------------------------|
|                         | 1 artist<br>+ 1 or 2 technicians<br>+ 2 members to be supplied                                                                                                                                                                                      | d by the organisa       | ation to se | t-up and take-down the set. |
| Duration of the show :  | 35 minutes.                                                                                                                                                                                                                                         |                         |             |                             |
| Set-up/take-down time : | 3 to 5 hours (depending on the site)                                                                                                                                                                                                                |                         |             |                             |
| Performance area :      | Floor Space:<br>Aerial Rig:                                                                                                                                                                                                                         | Wide 6m<br>Height 9,50m | /<br>/      | Deep 8m<br>Spread 6m        |
| Performing space :      | <ul> <li>- 13 X 13m on flat and level surface without holes.</li> <li>- the aerial rig is anchored by 8 tent pegs of 1,20m maximum in length.<br/>(It is the organisation's responsibility to make sure that water and electricity pipes</li> </ul> |                         |             |                             |

- underneath the performance area are not at risk) when anchoring without tent pegs the organisation has to deliver 4 blocks of concrete of 1200 kg each as counterweights. the performance should be played in a quiet and harmonious place. streetlamps and luminous signage should be turned off to keep the right ambiance of
- the lighting design.