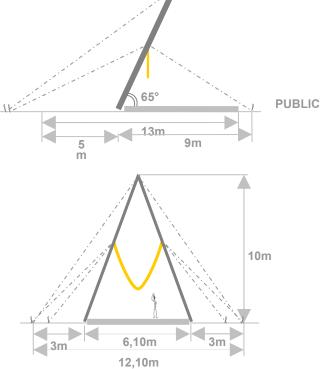

## Sc **Technical Reader ]**

| Type of performance :   | Contemporary dance solo and aerial acrobatics on U-Rope (Cloud swing)                                                                                                                                                                               |                         |             |                             |
|-------------------------|-----------------------------------------------------------------------------------------------------------------------------------------------------------------------------------------------------------------------------------------------------|-------------------------|-------------|-----------------------------|
|                         | 1 artist<br>+ 1 or 2 technicians<br>+ 2 members to be supplied                                                                                                                                                                                      | d by the organisa       | ation to se | t-up and take-down the set. |
| Duration of the show :  | 35 minutes.                                                                                                                                                                                                                                         |                         |             |                             |
| Set-up/take-down time : | 3 to 5 hours (depending on the site)                                                                                                                                                                                                                |                         |             |                             |
| Performance area :      | Floor Space:<br>Aerial Rig:                                                                                                                                                                                                                         | Wide 6m<br>Height 9,50m | /<br>/      | Deep 8m<br>Spread 6m        |
| Performing space :      | <ul> <li>- 13 X 13m on flat and level surface without holes.</li> <li>- the aerial rig is anchored by 8 tent pegs of 1,20m maximum in length.<br/>(It is the organisation's responsibility to make sure that water and electricity pipes</li> </ul> |                         |             |                             |

- underneath the performance area are not at risk) when anchoring without tent pegs the organisation has to deliver 4 blocks of concrete of 1200 kg each as counterweights. the performance should be played in a quiet and harmonious place. streetlamps and luminous signage should be turned off to keep the right ambiance of
- the lighting design.